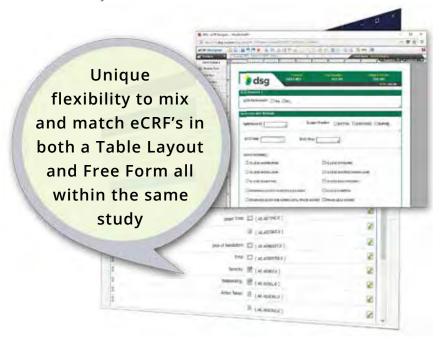

### **FLEXIBLE AND TRUSTED**

- ISO 27001 : 2013 Certified
- SOP guidance
- Low-cost labor models available to teams needing extra help meeting deadlines
- Can begin before protocol completion
- Intuitive design with easy pointand-click interface
- Choice of table layout and free form design availability
- Designed for CROs as well as sponsors